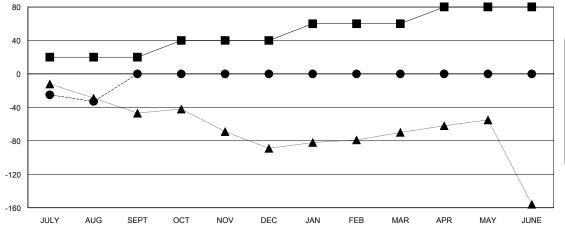

## GOALS AND ACTUAL NEW CLUBS CUMULATIVE

| - | MEMBER | GROWTH | NET | GOAL |  |
|---|--------|--------|-----|------|--|
|   |        |        |     |      |  |

- ● - MEMBER GROWTH ACTUAL

- ▲ - LAST YEAR MEMBERSHIP ACTUAL